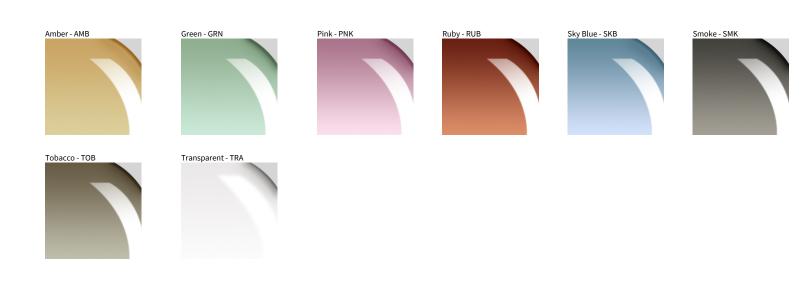

## **PIT SUSPENSION** COLOR FINISH CHART

| PROJECT  |   |
|----------|---|
| ТҮРЕ     |   |
| NOTES    |   |
| QUANTITY | _ |
| DATE     |   |

Digital: Not all screens are calibrated the same, and therefore, colors will appear differently between screens. Physical: When texture is involved, there will be variations in color, character and tone within a product series and between product families.